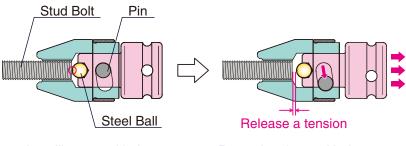

This item is not suitable for impact drivers. Depend on the stud bolt and tightening torque, 23103M / 24103M may cause a scratch against the stud bolts or got stuck itself during a work.

The tension between a stud and stud bolt setter is easily released by turning to anticlockwise. Separated body part will be moved by sliding the pin to release position.