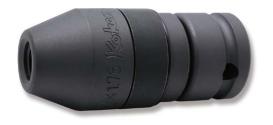

## 24103M O 1/2" Sq.Dr. Stud Bolt Setter 🗘

| 24103M<br>(mm) | D 1<br>(mm) | D 2<br>(mm) | H<br>(mm) | L<br>(mm) | Ø∄<br>(g) | (pcs.) |
|----------------|-------------|-------------|-----------|-----------|-----------|--------|
| 8 (1.25)       | 15.4        | 30          | 15        | 69        | 332       | 10     |
| 10 (1.25)      | 17.8        | 30          | 18        | 72        | 344       | 10     |
| 10 (1.5)       | 17.8        | 30          | 18        | 72        | 344       | 10     |
| 12 (1.75)      | 20.2        | 30          | 19        | 74        | 352       | 10     |