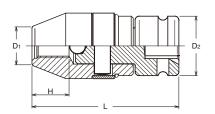

## ○ 3/8" Sq.Dr. Stud Bolt Setter 🔥 23103M

| 23103M<br>(mm) | D 1<br>(mm) | D 2<br>(mm) | H<br>(mm) | L<br>(mm) | <b>₽</b> Д<br>(a) | (pcs.) |
|----------------|-------------|-------------|-----------|-----------|-------------------|--------|
| 6 (1.0)        | 11.1        | 22          | 9         | 59        | 175               | 10     |
| 8 (1.25)       | 13.6        | 22          | 11        | 61        | 181               | 10     |
| 10 (1.25)      | 16.0        | 22          | 13        | 63        | 188               | 10     |
| 10 (1.5)       | 16.0        | 22          | 13        | 63        | 188               | 10     |

## 24103M O 1/2" Sq.Dr. Stud Bolt Setter 🗘

| 24103M<br>(mm) | D 1<br>(mm) | D 2<br>(mm) | H<br>(mm) | L<br>(mm) | Ø∄<br>(g) | (pcs.) |
|----------------|-------------|-------------|-----------|-----------|-----------|--------|
| 8 (1.25)       | 15.4        | 30          | 15        | 69        | 332       | 10     |
| 10 (1.25)      | 17.8        | 30          | 18        | 72        | 344       | 10     |
| 10 (1.5)       | 17.8        | 30          | 18        | 72        | 344       | 10     |
| 12 (1.75)      | 20.2        | 30          | 19        | 74        | 352       | 10     |