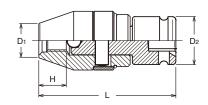

## ○ 3/8" Sq.Dr. Stud Bolt Setter 🔥 23103M

| 23103M<br>(mm) | D 1<br>(mm) | D 2<br>(mm) | H<br>(mm) | L<br>(mm) | <b>₽</b> Д<br>(a) | (pcs.) |
|----------------|-------------|-------------|-----------|-----------|-------------------|--------|
| 6 (1.0)        | 11.1        | 22          | 9         | 59        | 175               | 10     |
| 8 (1.25)       | 13.6        | 22          | 11        | 61        | 181               | 10     |
| 10 (1.25)      | 16.0        | 22          | 13        | 63        | 188               | 10     |
| 10 (1.5)       | 16.0        | 22          | 13        | 63        | 188               | 10     |

## 24103M O 1/2" Sq.Dr. Stud Bolt Setter 🗘

| 24103M<br>(mm) | D 1<br>(mm) | D 2<br>(mm) | H<br>(mm) | L<br>(mm) | Ø∄<br>(g) | (pcs.) |
|----------------|-------------|-------------|-----------|-----------|-----------|--------|
| 8 (1.25)       | 15.4        | 30          | 15        | 69        | 332       | 10     |
| 10 (1.25)      | 17.8        | 30          | 18        | 72        | 344       | 10     |
| 10 (1.5)       | 17.8        | 30          | 18        | 72        | 344       | 10     |
| 12 (1.75)      | 20.2        | 30          | 19        | 74        | 352       | 10     |