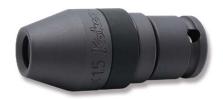

## ○ 3/8" Sq.Dr. Stud Bolt Setter 🔥 23103M

| 23103M<br>(mm) | D 1<br>(mm) | D 2<br>(mm) | H<br>(mm) | L<br>(mm) | <b>₽</b> Д<br>(a) | (pcs.) |
|----------------|-------------|-------------|-----------|-----------|-------------------|--------|
| 6 (1.0)        | 11.1        | 22          | 9         | 59        | 175               | 10     |
| 8 (1.25)       | 13.6        | 22          | 11        | 61        | 181               | 10     |
| 10 (1.25)      | 16.0        | 22          | 13        | 63        | 188               | 10     |
| 10 (1.5)       | 16.0        | 22          | 13        | 63        | 188               | 10     |